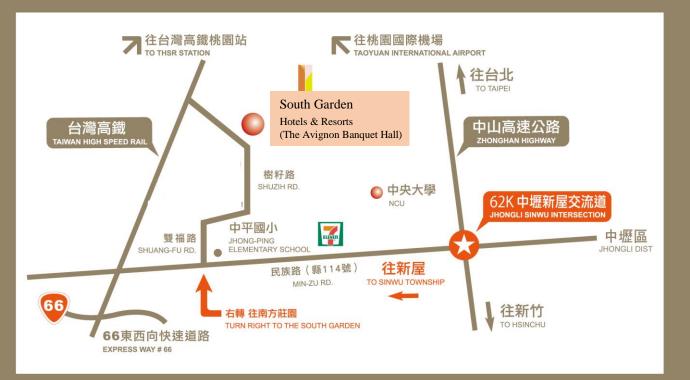

Directions

Along National Highway No.1,drive down Hsinwu exchange,travel along prefectural highway 114 towards Hsinwu, past Chung-Ping Elementary School,turn right and straight ahead. The hotel is located at a premium location and easily accessible,the approximate travel time from the hotel to various locations is listed as follows (Place Time): 1.Taiwan High Speed Railway Taoyuan station-Prefectural highway 114-National Highway 1-National Highway 2-25mins 2.Taoyuan International Airport-Prefectural highway 114-National Highway 1-National Highway 2-25mins 3.National Highway 1 Hsinwu Interchange 62K-Prefectural highway 114-5mins

- 4.Taipei-Nationsal Highway 1-35mins
- 5.Hsin-Chu Science Park-National Highway 1-25mins

## NO.8, SHUZIH RD., JHONGLI DIST, TAOYUAN CITY 32050, TAIWAN